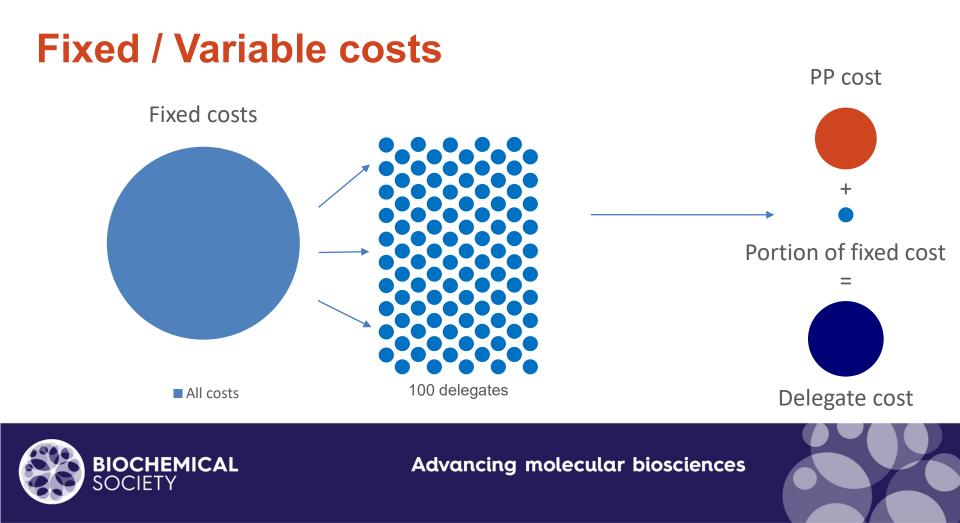

#### **Fixed / Variable costs**

#### **Fixed** = **Constant:** room hire, marketing, etc.

## Variable = Changeable: per person (pp) costs such as catering, badge/bag, etc.

#### Delegate cost =

#### £115.00 +

(£2,900 / #dels)

|    | А                         |    | В        |
|----|---------------------------|----|----------|
| 1  | Expenditure               |    |          |
| 2  |                           |    | Cost     |
| 3  | Variable costs            |    |          |
| 4  | Catering                  | £  | 35.00    |
| 5  | Accommodation             | £  | 75.00    |
| 6  | Technology                | £  | 2.00     |
| 7  | Supplies (badge, bag etc) | £  | 3.00     |
| 8  | Per person cost           | £  | 115.00   |
| 9  |                           |    |          |
| 10 | Fixed costs               |    |          |
| 11 | Venue hire                | £1 | L,000.00 |
| 12 | AV                        | £  | 500.00   |
| 13 | Marketing                 | £  | 500.00   |
| 14 | Entertainment             | £  | 400.00   |
| 15 | Posterboards              | £  | 300.00   |
| 16 | Courier                   | £  | 200.00   |
| 17 | Total                     | £2 | 2,900.00 |